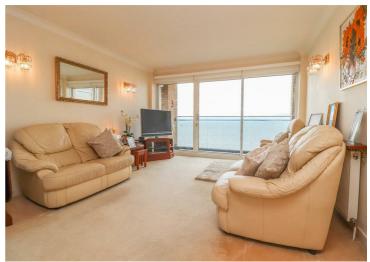

#### Lounge Diner

Spacious lounge diner with double glazed window to side aspect offering far reaching views and sliding double glazed doors out to south facing balcony. Fitted carpet, coving and two radiators.