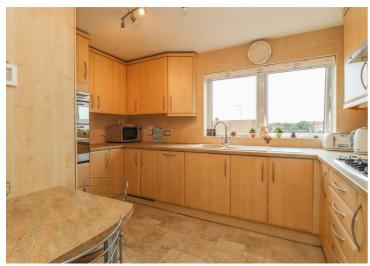

#### Kitchen

Kitchen to rear aspect with double glazed window, spotlights and vinyl floor. Range of wall and base units with rolled edge work surface, tiled walls and inset sink with mixer tap. Integrated double eye level oven, hob and extractor.