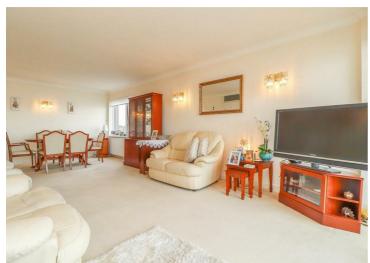

#### Lounge Diner

Spacious lounge diner with double glazed window to side aspect offering far reaching views and sliding double glazed doors out to south facing balcony. Fitted carpet, coving and two radiators.