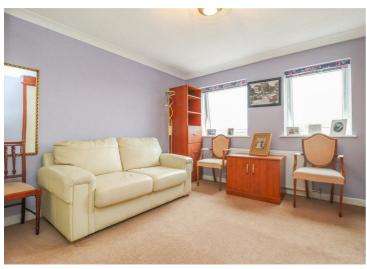

#### Lounge Diner

Spacious lounge diner with double glazed window to side aspect offering far reaching views and sliding double glazed doors out to south facing balcony. Fitted carpet, coving and two radiators.