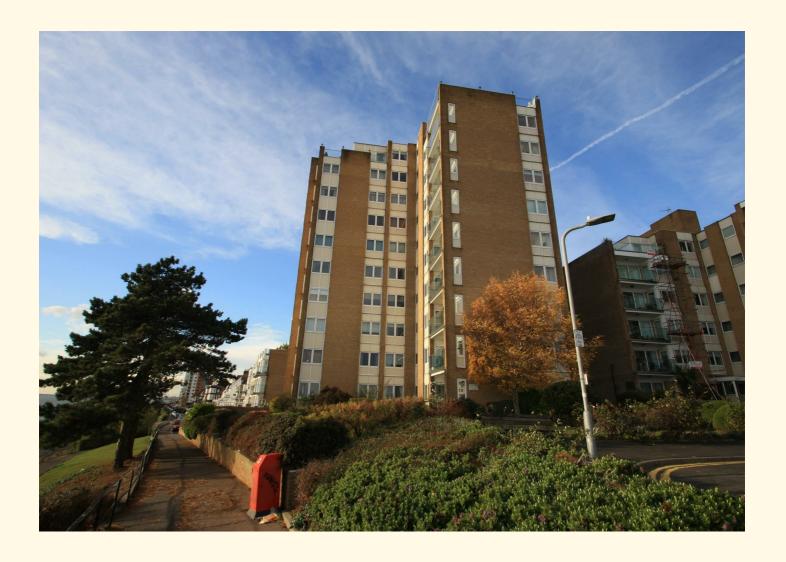

## Overcliff, Manor Road, Westcliff-On-Sea SSO 7SE

£475,000 Leasehold - Share of Freehold

- Seventh Floor Apartment
- Two Double Bedrooms
- Private South Facing Balcony
- Spacious Lounge Diner
- Superb Views from All Rooms
- Share of Freehold
- Allocated Underground Parking Space
- Lift to All Floors
- Moments from Seafront & Station
- No Onward Chain

### **Description**

Delightful and incredibly spacious, this seventh floor apartment with private south facing balcony offers amazing far reaching views from every room! Large lounge diner, two double bedrooms with fitted storage, kitchen breakfast room, bathroom and cloak room with additional storage cupboards in the hallway. The highly regarded and sought after Overcliff is located at the seafront end of Manor Road and offers elevated views across the Estuary, being just a

short stroll down to the seafront and convenient for the rail station and amenities. The apartment is complete with an allocated underground parking space, a share in the freehold and no onward chain. Additional visitor parking is available, the building also offers a passenger lift to all floors and secure entry phone system. Viewing advised.