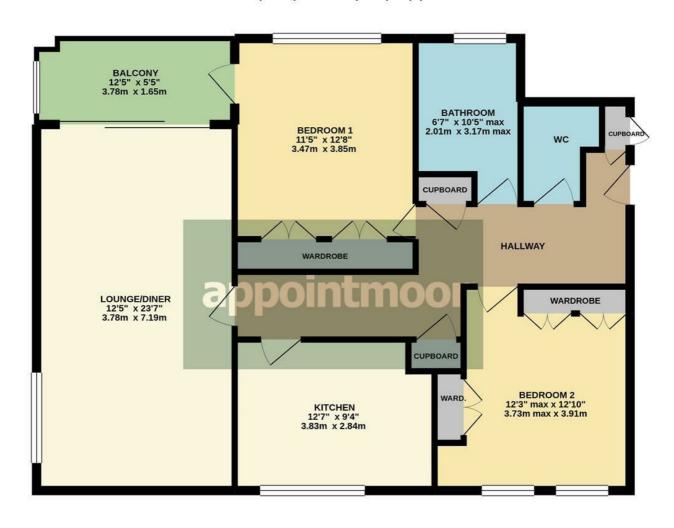

### SEVENTH FLOOR 966 sq.ft. (89.8 sq.m.) approx.

Whist every attempt has been made to ensure the accuracy of the floorplan contained here, measurement of doors, windows, tooms and any other items are approximate and no responsibility is taken for any error properties. The services, systems and applicances shown have not been tested and no guarante as to their operability or efficiency can be given.