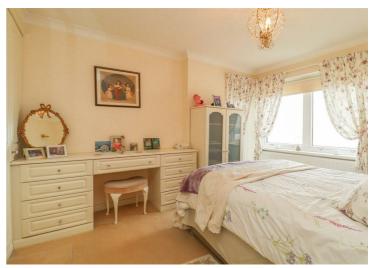

#### Bedroom 1

Bedroom to front aspect with south facing double glazed window and door to balcony. Fitted carpet, coving, radiator and a range of fitted wardrobes

#### Bedroom 2

Bedroom to rear aspect with two double glazed windows, fitted carpet, coving, radiator and fitted wardrobe.