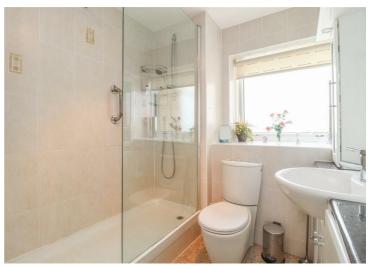

#### **Bathroom**

Three piece suite comprising of WC, vanity wash hand basin and large walk in shower with glazed screen. Double glazed window and tiled walls.